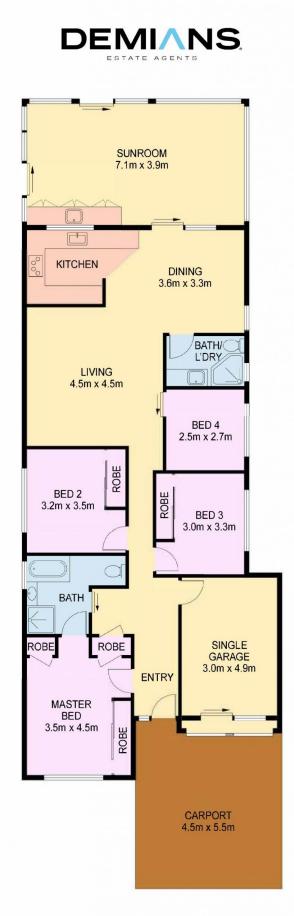

## 7 CORRYTON COURT, WATTLE GROVE

Disclaimer: This Floor plan and/or site plan is an approximation for illustration purposes only. All measurements are approximate and not guaranteed to be exact or to scale Interested parties should confirm measurements by their own means Internal Area: 159 sqm SCALE 0 1 2 3 4m