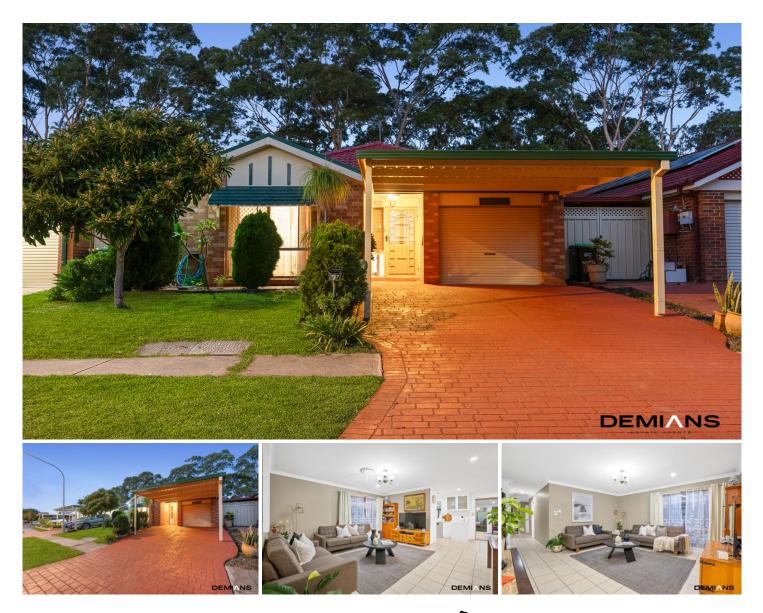

## 7 Corryton Court Wattle Grove NSW

This meticulously renovated single level residence effortlessly intertwines grand proportions, impeccable design, and luxurious finishes, embodying the essence of abundant space and superior quality.

Presenting a spacious open-plan layout seamlessly flowing to a newly installed enclosed alfresco, along with three generous bedrooms for your growing family, all designed for care-free living and absolute comfort.

Nestled in a serene and tranquil setting, the facade boasts an elevated, well-set back with a spacious front yard and lengthy driveway leading to a single undercover carport.

As you step inside, the master suite offers a serene retreat, boasting ample built-in robes and direct entry to the main bathroom, which serves as an ensuite, ensuring