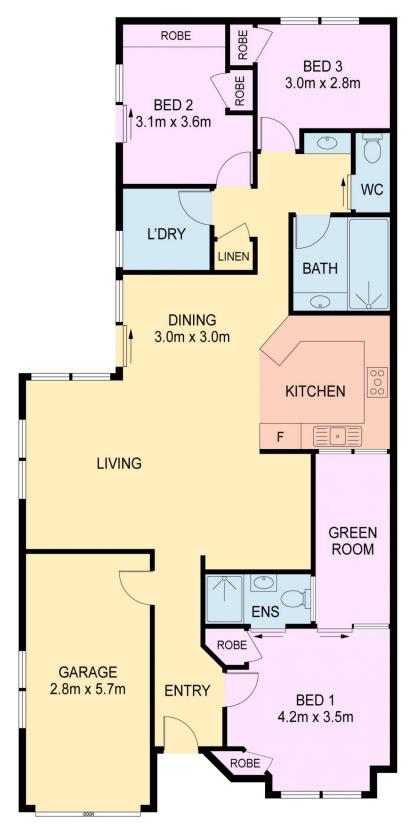

## 14 Wimbledon Court Wattle Grove NSW

A single-story turnkey home in Wattle Grove has undergone a complete makeover that's been finished to sheer perfection and is ready for you to move right in.

This showstopper home showcases a spacious open plan concept, and three generous bedrooms to accommodate your growing family, with care-free living in mind and absolute comfort.

## 14 WIMBLEDON COURT, WATTLE GROVE

Disclaimer: This Floor plan and/or site plan is an approximation for illustration purposes only.

All measurements are approximate and not guaranteed to be exact or to scale

Interested parties should confirm measurements by their own means

Internal Area: 128 sqm SCALE

0 1 2 3 4m