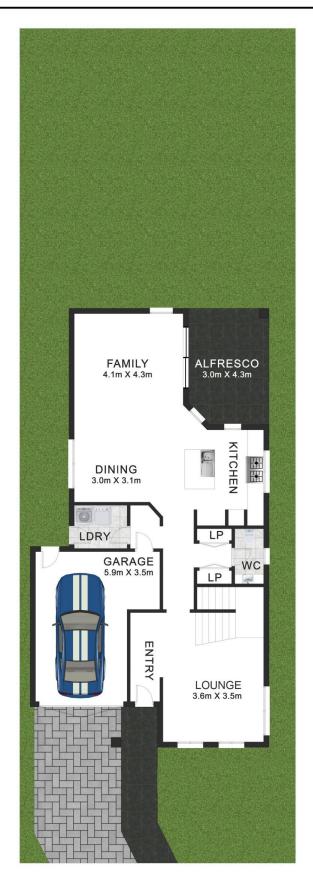

## 18 Conlon Avenue Moorebank NSW

This stunning Eden Brae home is designed for seamless living and entertaining.

Multiple formal and informal living zones, in addition to four generously sized bedrooms, provide ample space for your expanding family.

Carefully crafted for carefree living, this home prioritises absolute comfort with luxurious finishes throughout every inch of the home.

The home's commanding position creates instant street appeal, with its slightly elevated position, inviting driveway, and manicured front yard.

Step inside to discover the perfect blend of elegance and functionality, ideal for modern family living.

4 📭 2 🖺 1 🖨

**Building Size**: 211 sqm **Land Size**: 300 sqm

View : https://w

: https://www.demians.com.au/lease/nsw/liverpool-fairfield/moorebank/residential/h