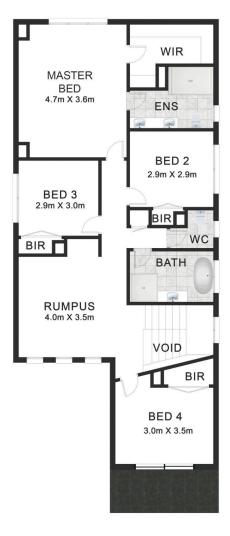

## 18 Conlon Avenue Moorebank NSW

This stunning Eden Brae home is designed for seamless living and entertaining.

Multiple formal and informal living zones, in addition to four generously sized bedrooms, provide ample space for your expanding family.

Step inside to discover the perfect blend of elegance and functionality, ideal for modern family living.

4 📭 2 🖺 1 🖨

**Building Size**: 211 sqm **Land Size**: 300 sqm

View : https://w

: https://www.demians.com.au/lease/nsw/liverpool-fairfield/moorebank/residential/h