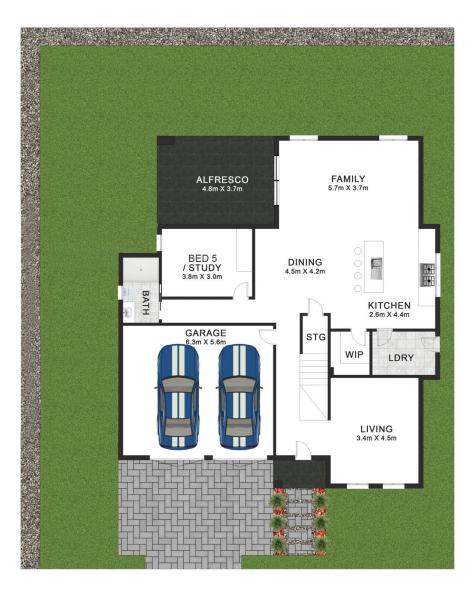

Upon arrival, the property makes a grand statement with its contemporary facade, elevated, well-positioned setback, lengthy driveway leading to a spacious double garage.

5 🚐 3 🟪 2 🗬

**Price** : \$ 1,518,000 **Land Size** : 450 sgm