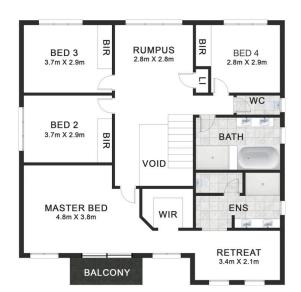

Upon arrival, the property makes a grand statement with its contemporary facade, elevated, well-positioned setback, lengthy driveway leading to a spacious double garage.

5 🚐 3 🟪 2 🗬

**Price** : \$ 1,518,000 **Land Size** : 450 sgm