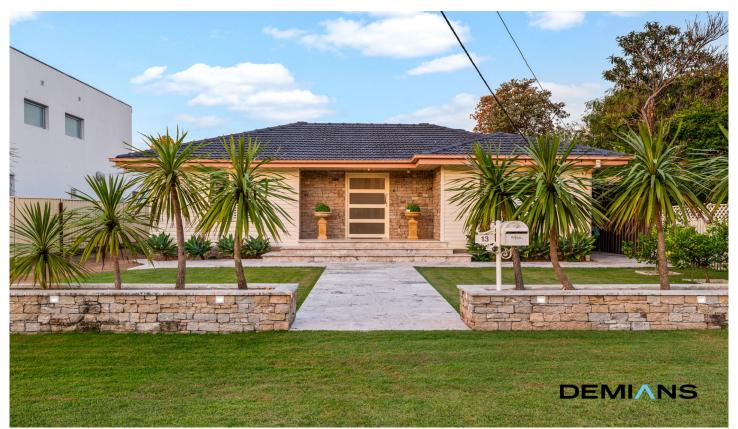

## 13 Mivo Street Holsworthy NSW

Nestled in the heart of Holsworthy, just moments away from Wattle Grove shops, local schools, and amenities, it's the convenience and comfortable lifestyle that truly make this home stand out.

Crafted like a masterpiece, this exquisite 3-bedroom family home has undergone impeccable renovations, offering a seamless fusion of contemporary living and outdoor entertainment.

Upon arrival, you'll be struck by the impeccably maintained landscape and low maintenance gardens.

Its well-set-back position creates an extra-long driveway extending to the rear with a double garage, offering ample space for all your vehicles and toys.

3 📭 1 🔓 4 😭

**Price** : \$ 1,320,000 **Land Size** : 575 sqm