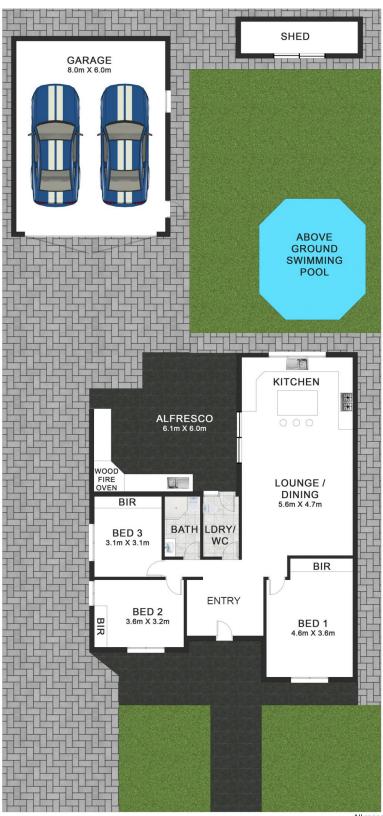

Crafted like a masterpiece, this exquisite 3-bedroom family home has undergone impeccable renovations, offering a seamless fusion of contemporary living and outdoor entertainment.

Upon arrival, you'll be struck by the impeccably maintained landscape and low maintenance gardens.

Its well-set-back position creates an extra-long driveway extending to the rear with a double garage, offering ample space for all your vehicles and toys.

3 📭 1 🔓 4 😭

**Price** : \$ 1,320,000 **Land Size** : 575 sqm