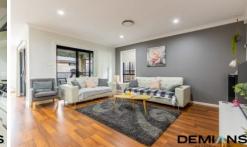

Entering the residence to your right - you'll find the master bedroom with its very own luxury ensuite, spacious walk-in robe and is cleverly tucked away from the rest of the home.

Continue through to the heart of the home where most of your time will be spent cosying up in the combined open plan living/dining area all served by the large gas-cooktop kitchen (with built-in pantry) that offers the perfect indoor to outdoor transition and allows plenty of natural sun through the home all day long.