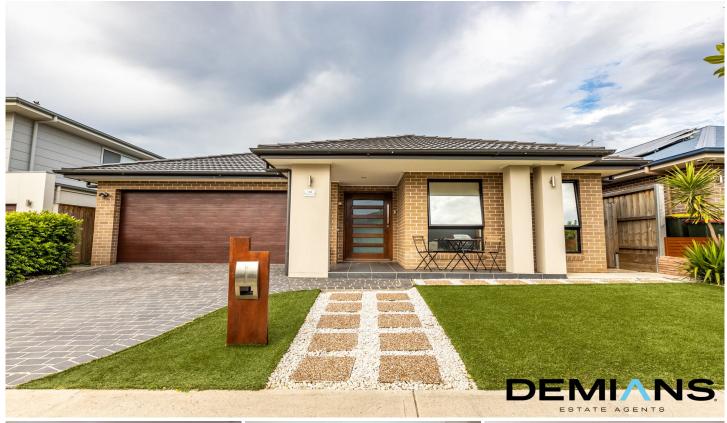

## 28 Gallipoli Drive Edmondson Park NSW

This single-storey stunner is only 6 years young and is an absolute surprise the moment you step inside. The brilliant design in this home caters for the growing family, with low maintenance in mind.

Entering the residence to your right - you'll find the master bedroom with its very own luxury ensuite, spacious walk-in robe and is cleverly tucked away from the rest of the home.

Continue through to the heart of the home where most of your time will be spent cosying up in the combined open plan living/dining area all served by the large gas-cooktop kitchen (with built-in pantry) that offers the perfect indoor to outdoor transition and allows plenty of natural sun through the home all day long.