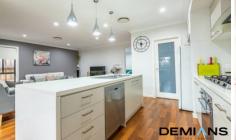

Entering the residence to your right - you'll find the master bedroom with its very own luxury ensuite, spacious walk-in robe and is cleverly tucked away from the rest of the home.

Continue through to the heart of the home where most of your time will be spent cosying up in the combined open plan living/dining area all served by the large gas-cooktop kitchen (with built-in pantry) that offers the perfect indoor to outdoor transition and allows plenty of natural sun through the home all day long.