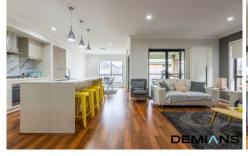

Entering the residence to your right - you'll find the master bedroom with its very own luxury ensuite, spacious walk-in robe and is cleverly tucked away from the rest of the home.

Continue through to the heart of the home where most of your time will be spent cosying up in the combined open plan living/dining area all served by the large gas-cooktop kitchen (with built-in pantry) that offers the perfect indoor to outdoor transition and allows plenty of natural sun through the home all day long.