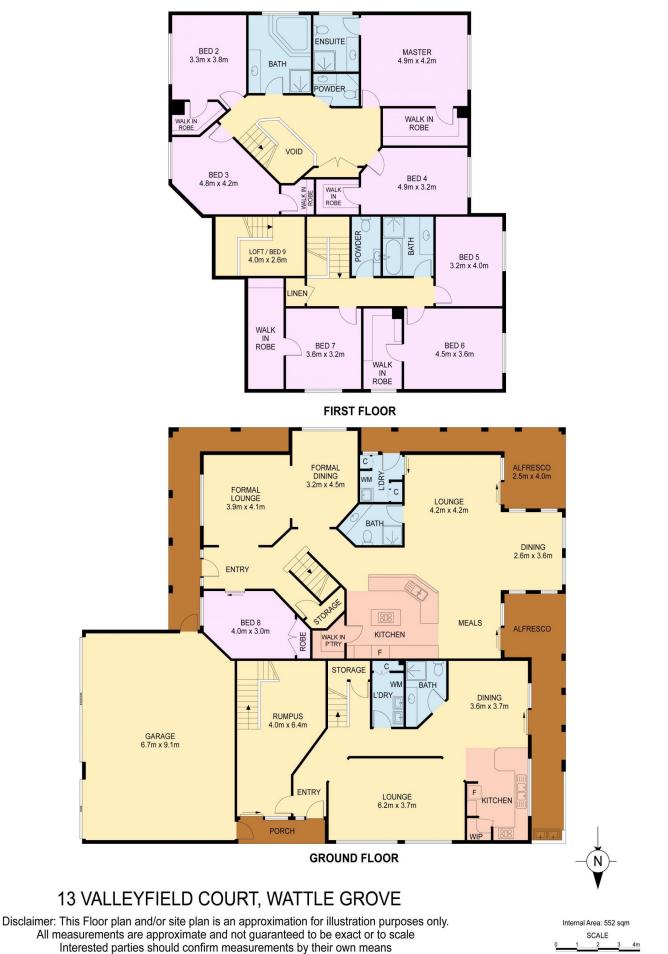

Enjoying a peaceful cul-de-sac setting, the property boasts an 891sqm block that overlooks the serene lake, providing idyllic views and a tranquil atmosphere.

Providing an abundance of opportunity is an adjoining second dwelling that offers versatility, easily adaptable to accommodating two families or a large family with in-laws.

Upon arrival, the property makes a grand statement with its well-positioned setback, lengthy driveway leading to a spacious triple garage, and ample side access for extra vehicles.