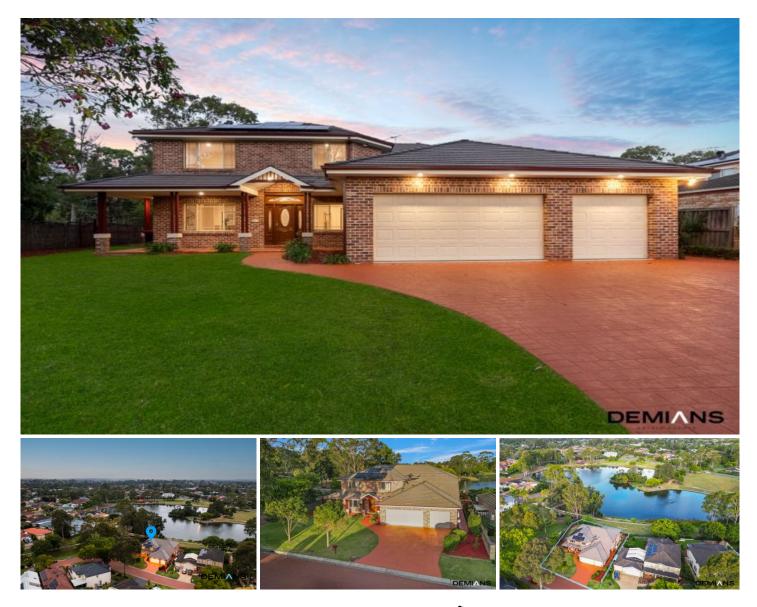

## 13 Valleyfield Court Wattle Grove NSW

Set on a prized corner block, this exceptional family home stands as a rare gem, positioned to rank among the largest and most prestigious residences in Wattle Grove.

Enjoying a peaceful cul-de-sac setting, the property boasts an 891sqm block that overlooks the serene lake, providing idyllic views and a tranquil atmosphere.

Providing an abundance of opportunity is an adjoining second dwelling that offers versatility, easily adaptable to accommodating two families or a large family with in-laws.

Upon arrival, the property makes a grand statement with its well-positioned setback, lengthy driveway leading to a spacious triple garage, and ample side access for extra vehicles.