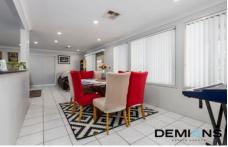

Continue through to the very heart of the home - where you'll appreciate the position of the cleverly tucked away kitchen overlooking the dining area. It's fitted with an electric cooktop, S/steel appliances, built-in pantry, clever storage options, and extended bench tops serving as the perfect spot to enjoy a morning coffee.

The combined dining and casual family area perfectly flows & opens up with sliding doors to the attractive undercover alfresco entertaining space and spacious backyard - both are pretty generous in size and very generous in its low