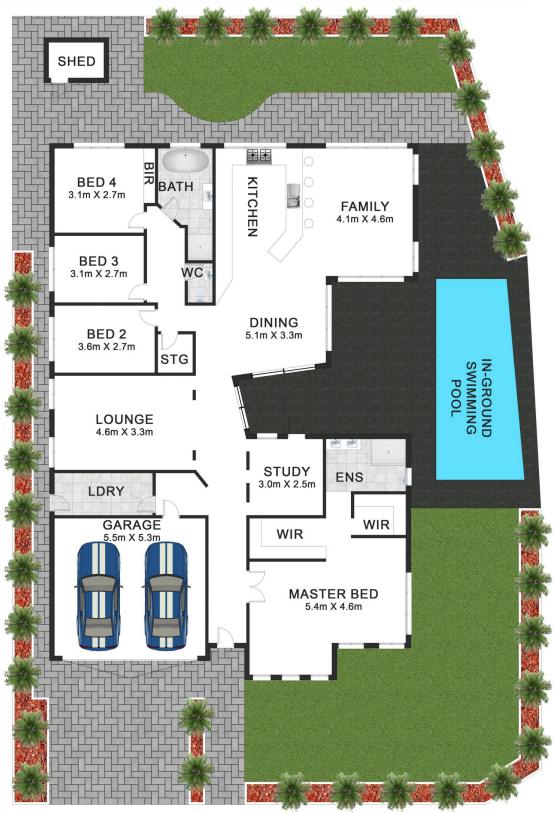

## 1 Bakewell Road Moorebank NSW

Crafted with a unique emphasis on maximising space and comfort from every angle, this residence stands as a flawless embodiment of contemporary design, refined elegance, and exceptional craftsmanship.

Within its expansive layout, luxurious finishes and high-end quality adorn the generous interiors, seamlessly blending multiple living areas into a free-flowing open plan space that effortlessly extends to the sunlit outdoors.

Upon arrival, you're greeted by a sleek facade featuring a double garage, an impeccably maintained garden, and an elevated position, setting the tone for the contemporary elegance within.

The master suite is privately positioned at the front, offering a well appointed walk-in robe and a deluxe ensuite with a