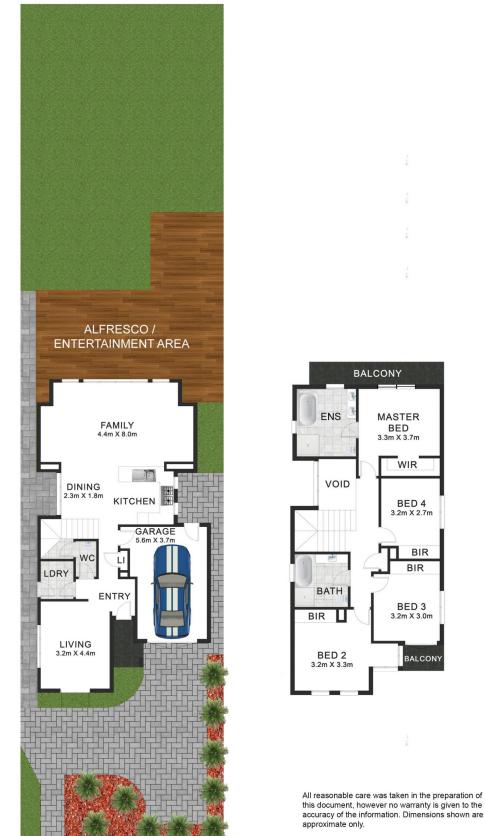

- : Price guide \$1,350,000 to \$1,450,000
- View

- Land Size : 678 sqm
  - : https://www.demians.com.au/sale/nsw/suth erland/sandy-point/residential/house/79552 48

Shabna Maggs 0434 678 114

Michael Demian 0472 586 350