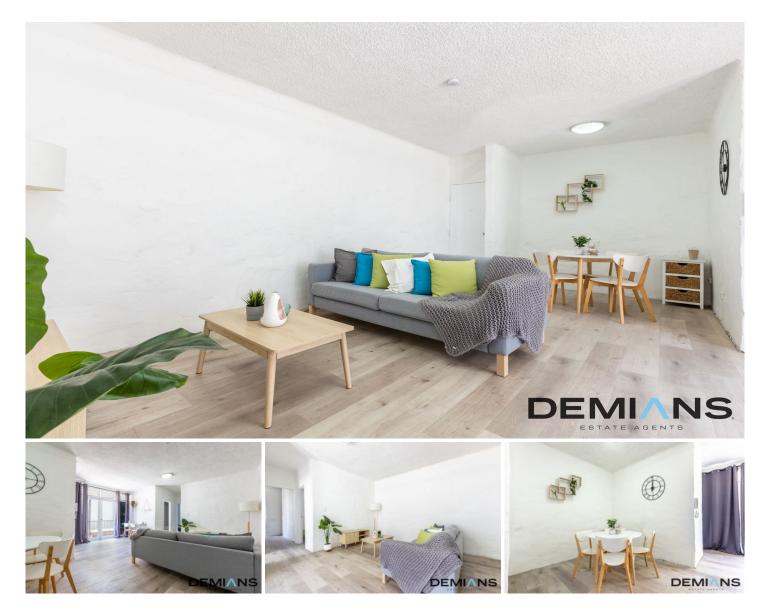

## 3/13 Hart Street Warwick Farm NSW

This completely renovated apartment offers a modern lifestyle, combined with space and natural light, and is within the closest proximity to local parklands, Liverpool CBD, everything that Liverpool has to offer. Warwick Farm train station is only a stone throw away!

- 2 bedrooms fully equipped with BIWs
- Completely furnished all white goods (furniture)
- Washing machine, dryer, fridge & dishwasher included.
- Freshly painted throughout.

- New stunning kitchen, with stone bench tops, dishwasher and ample storage space.

- New modern bathroom, with floor to ceiling tiles.
- New new floorboards all throughout.
- Undercover tiled balcony area.
- Secured block with first floor living.
- Nbn connected.

View : https://www.demians.com.au/lease/nsw/liverpoolfairfield/warwick-farm/residential/apartment/7951 086