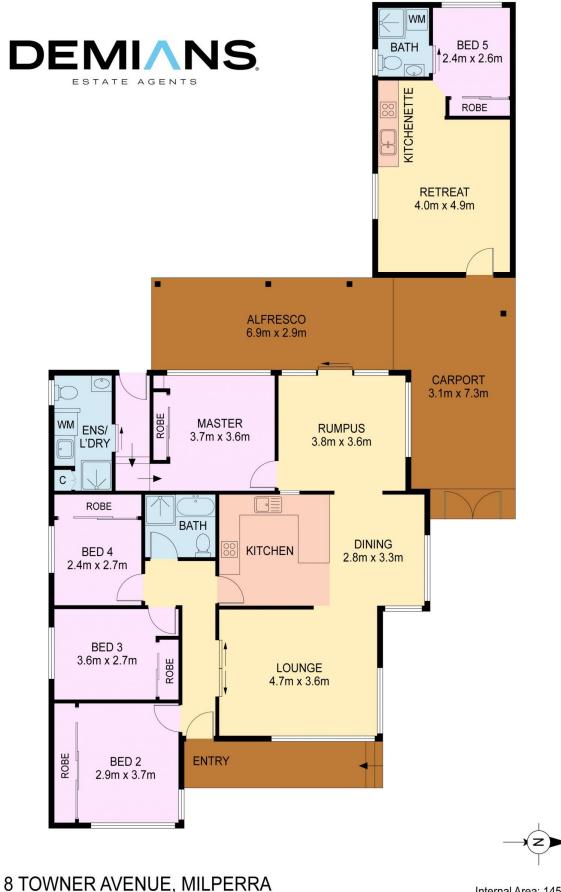

Mark Demian 0452 625 697

Michael Demian 0472 586 350

Disclaimer: This Floor plan and/or site plan is an approximation for illustration purposes only. All measurements are approximate and not guaranteed to be exact or to scale Interested parties should confirm measurements by their own means Internal Area: 145 sqm SCALE 0 1 2 3 4m