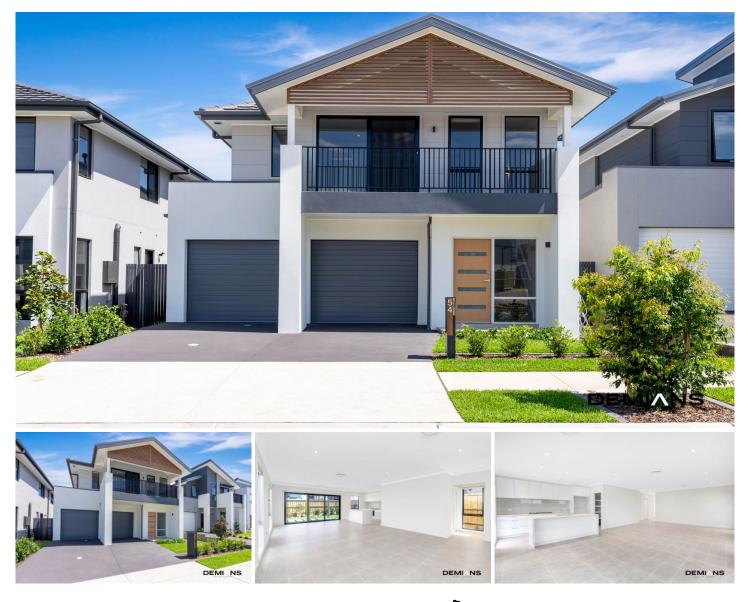

## 54 Shoreline Road Moorebank NSW

Located in Moorebank, this prime spot nestled within the esteemed Georges Cove Estate presents an unparalleled opportunity.

The residence is conveniently situated just a stone's throw away from an array of soon to be lifestyle amenities, including resort-style facilities like a pool, tennis courts, barbecue area, and, of course, the Georges River marina.

Crafted by Mirvac, this recently constructed residence epitomises sophistication and excellence, boasting impeccable quality and meticulous attention to detail.

Upon arrival, one is immediately captivated by the impressive contemporary facade, sprawling manicured lawns, and a welcoming driveway leading to a spacious double garage for extra car accomodation.