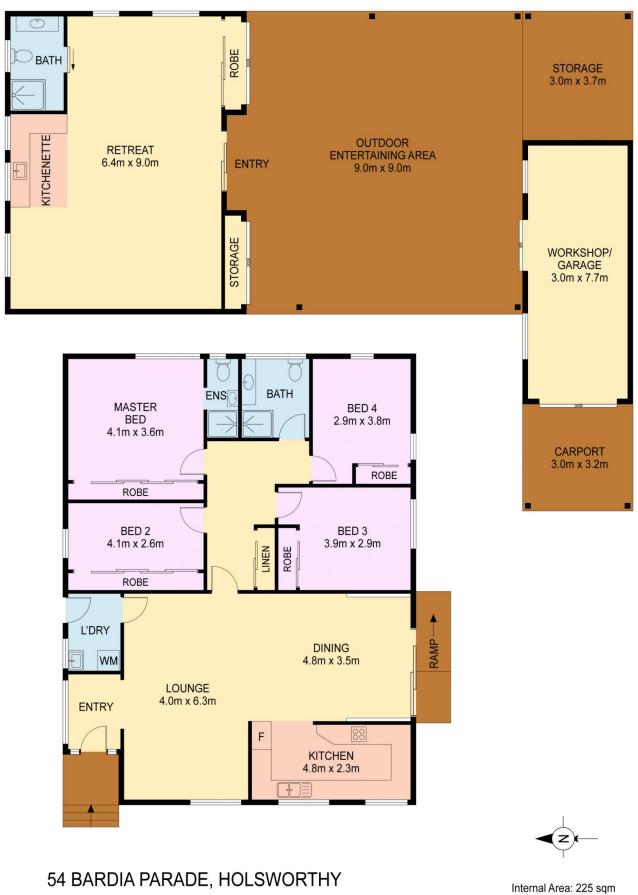

Positioned proudly on a 661sqm block R3 zoning, this residence offers not only immediate comfort but also holds endless potential for future development (STCA).

The unique floor plan caters to a variety of lifestyles, providing ample space, style, and practicality to suit the needs of discerning buyers.

One of the standout features is the inclusion of an outdoor retreat, offering additional accommodation ideal for large families or hosting guests and friends.

Michael Demian 0472 586 350

Mark Demian 0452 625 697

Disclaimer: This Floor plan and/or site plan is an approximation for illustration purposes only. All measurements are approximate and not guaranteed to be exact or to scale Interested parties should confirm measurements by their own means Internal Area: 225 sqm SCALE 0 1 2 3 4m