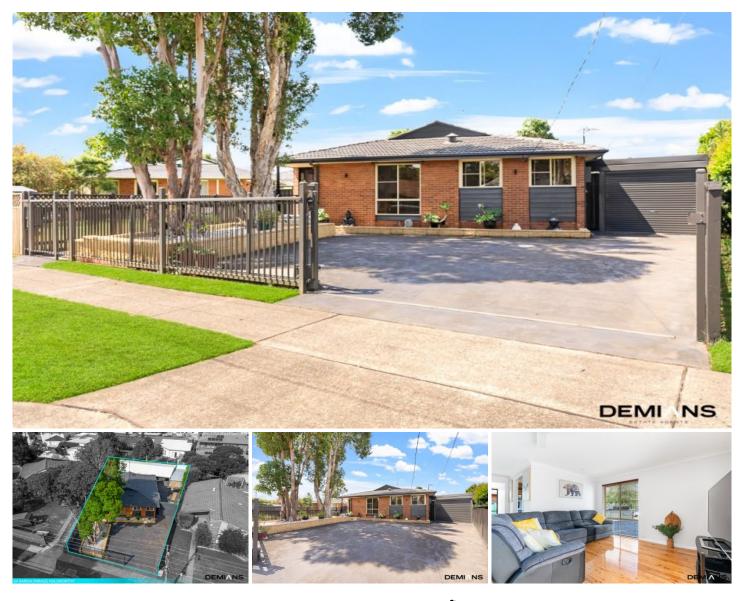

## 54 Bardia Parade Holsworthy NSW

Exuding a perfect fusion of modern comfort and enduring charm, this remarkable brick property offers an unparalleled living experience characterised by absolute comfort and low-maintenance living.

Positioned proudly on a 661sqm block R3 zoning, this residence offers not only immediate comfort but also holds endless potential for future development (STCA).

The unique floor plan caters to a variety of lifestyles, providing ample space, style, and practicality to suit the needs of discerning buyers.

One of the standout features is the inclusion of an outdoor retreat, offering additional accommodation ideal for large families or hosting guests and friends.

## 5 🛤 3 🚔 3 🚘

View

| Price | :\$1,420,000 |
|-------|--------------|
|       | - 001        |

- Land Size : 661 sqm
  - : https://www.demians.com.au/sale/nsw/liverp ool-fairfield/holsworthy/residential/house/79 37845