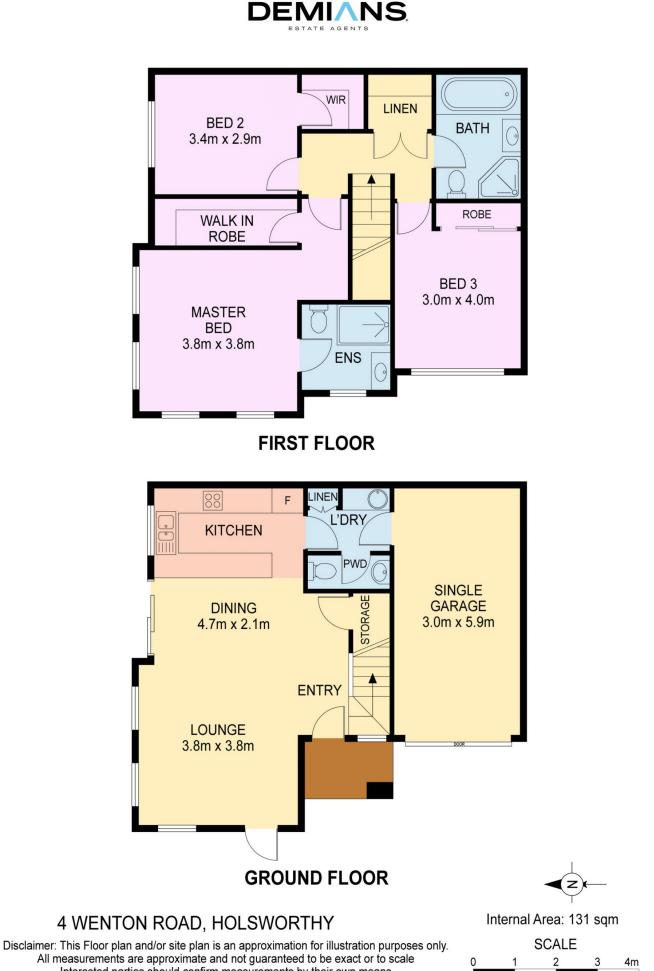

Presenting a well-appointed living environment without compromising on quality or lifestyle it offers a blend of space, natural light and absolute comfort right throughout every inch of the home.

An excellent opportunity awaits to own a Torrens title property with a versatile layout and easy, low-maintenance living, appealing to a diverse range of potential buyers, including investors, first-time homeowners, young families, or those looking to downsize.

## 3 🛤 2 🚔 1 🚘

**Price :** \$ 920,000

**View :** https://www.demians.com.au/sale/nsw/liverpool-f airfield/holsworthy/residential/house/7937844

Michael Demian 0472 586 350

Mark Demian 0452 625 697

Interested parties should confirm measurements by their own means