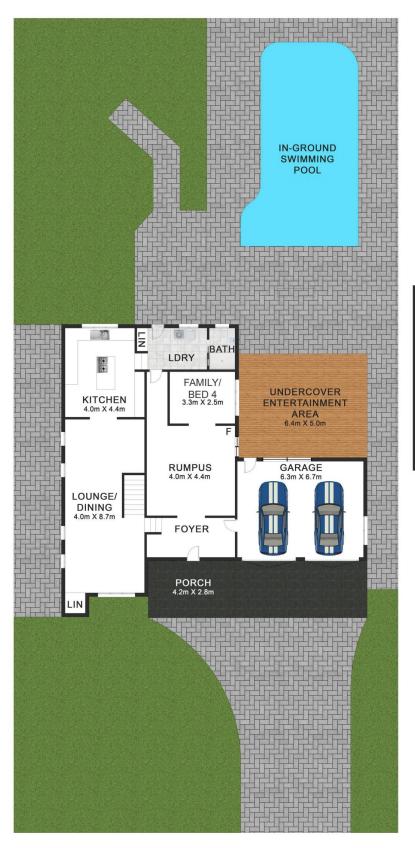

## 19 Wilkes Avenue Moorebank NSW

Positioned on an impressive 708 sqm block, this remarkable residence exudes character with its unique split-level design. Situated in the heart of Moorebank, it offers easy access to all amenities.

Designed to cater to growing families, the spacious layout comprises multiple living and dining areas. The open-plan living seamlessly connects to the sunlit outdoor space, creating a perfect setting for resort-style entertaining.

Functioning as a lucrative investment, it is leased at \$900 per week until November 11th, 2024. Unveiling its full potential, this property showcases a CDC-approved 36-sqm studio in the backyard, awaiting your inspiration. Whether for investment purposes or to host guests and extended family, this flexible space offers boundless opportunities.

4 🗀 2 📛 2 🖨

**Price**: Price guide \$1,380,000

Land Size: 708 sqm

View: https://www.demians.com.au/sale/nsw/liverp

ool-fairfield/moorebank/residential/house/79

36278

Michael Demian 0472 586 350

Mark Demian 0452 625 697