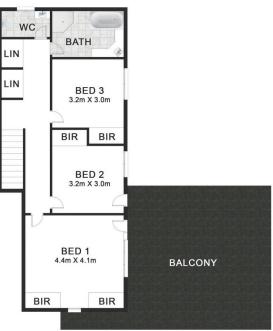

## 19 Wilkes Avenue Moorebank NSW

Positioned on an impressive 708 sqm block, this remarkable residence exudes character with its unique split-level design. Situated in the heart of Moorebank, it offers easy access to all amenities.

Designed to cater to growing families, the spacious layout comprises multiple living and dining areas. The open-plan living seamlessly connects to the sunlit outdoor space, creating a perfect setting for resort-style entertaining.

4 🗀 2 📛 2 🖨

**Price**: Price guide \$1,380,000

Land Size: 708 sqm

View: https://www.demians.com.au/sale/nsw/liverp

ool-fairfield/moorebank/residential/house/79

36278

Michael Demian 0472 586 350

Mark Demian 0452 625 697