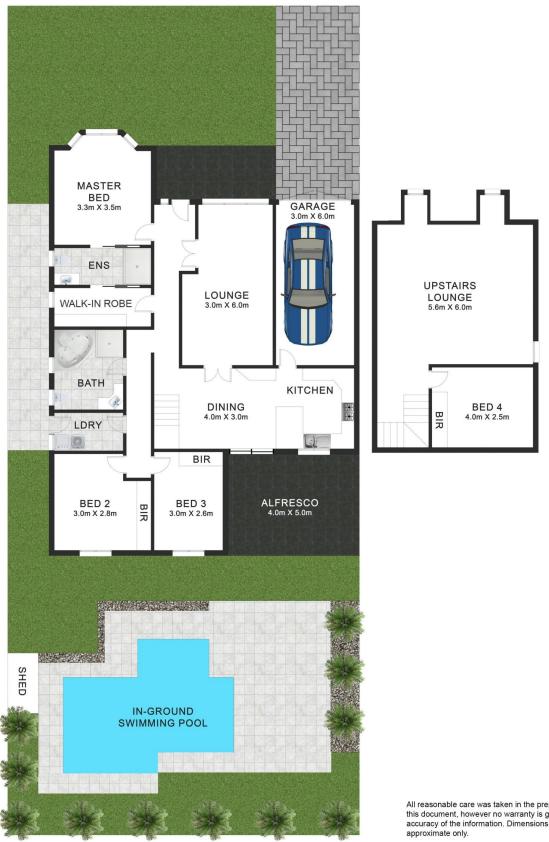

## 21 Lanyon Court Wattle Grove NSW

Nestled in a quiet culdesac position, this remarkable residence sits on a spacious 451sqm block, offering an unparalleled comfort, excellence, and resort-style living.

Boasting an exceptional floor plan, this home caters to a diverse range of buyers, including young families, first-time buyers, downsizers, and upsizers, ensuring there's something for everyone.

This property effortlessly ticks the box for ultra-convenience, thanks to its prime central location. Situated within walking distance to Wattle Grove Shops, local schools, and amenities, it provides an exquisite blend of luxury, comfort, convenience, and entertainment.

As you draw near, the charm of this residence becomes immediately apparent. Positioned with a sense of

4 🗀 2 🔓 1 🖨

**Price** : \$ 1,320,000 **Land Size** : 451 sqm

View: https://www.demians.com.au/sale/nsw/liverp