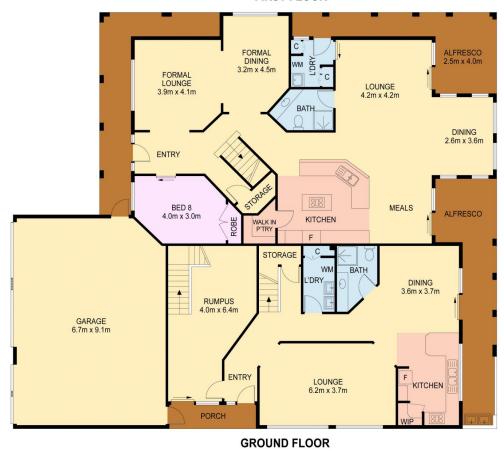

s residences in Wattle Grove.

Enjoying a peaceful cul-de-sac setting, the property boasts an 891sqm block that overlooks the serene lake, providing idyllic views and a tranquil atmosphere.

Providing an abundance of opportunity is an adjoining second dwelling that offers versatility, easily adaptable for investment purposes (STCA) or accommodating two families.

Upon arrival, the property makes a grand statement with its well-positioned setback, lengthy driveway leading to a spacious triple garage, and ample side access for extra vehicles.

9 🚐 5 🟪 3 🚘

**Price** : \$ 2,243,000 **Land Size** : 891 sqm

View: https://www.demians.com.au/sale/nsw/liverp

ool-fairfield/wattle-grove/residential/house/7

930577



Michael Demian 0472 586 350



Mark Demian 0452 625 697





## **FIRST FLOOR**



## 13 VALLEYFIELD COURT, WATTLE GROVE

Internal Area: 552 sqm

SCALE

1 2 3 4m