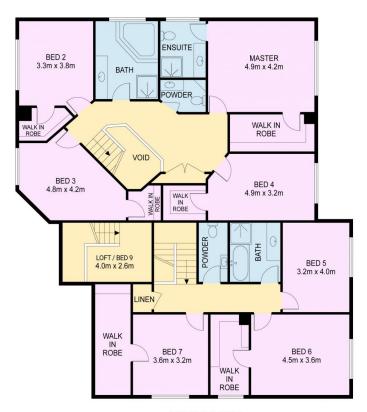

## **FIRST FLOOR**

## 13 VALLEYFIELD COURT, WATTLE GROVE

Internal Area: 552 sqm

SCALE

1 2 3 4m