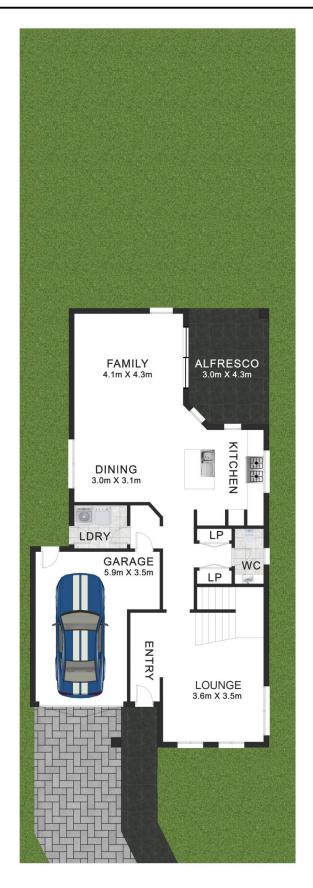

## 18 Conlon Avenue Moorebank NSW

This stunning Eden Brae home is designed for seamless living and entertaining.

Multiple formal and informal living zones, in addition to four generously sized bedrooms, provide ample space for your expanding family.

Carefully crafted for carefree living, this home prioritises absolute comfort with luxurious finishes throughout every inch of the home.

The home's commanding position creates instant street appeal, with its slightly elevated position, inviting driveway, and manicured front yard.

Step inside to discover the perfect blend of elegance and functionality, ideal for modern family living.

4 🗀 2 🖺 1 🖨

Price : \$1,320,000 Building Size : 211 sqm Land Size : 300 sqm

View : https://www.demians.