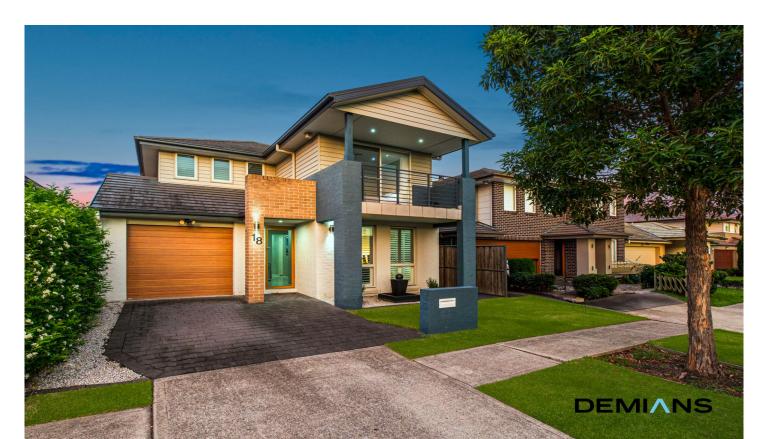

## 18 Conlon Avenue Moorebank NSW

This stunning Eden Brae home is designed for seamless living and entertaining.

Multiple formal and informal living zones, in addition to four generously sized bedrooms, provide ample space for your expanding family.

Carefully crafted for carefree living, this home prioritises absolute comfort with luxurious finishes throughout every inch of the home.

The home's commanding position creates instant street appeal, with its slightly elevated position, inviting driveway, and manicured front yard.

Step inside to discover the perfect blend of elegance and functionality, ideal for modern family living.

4 🗀 2 🖺 1 🖨

Price : \$1,320,000 Building Size : 211 sqm Land Size : 300 sqm

View : https://www.demians.