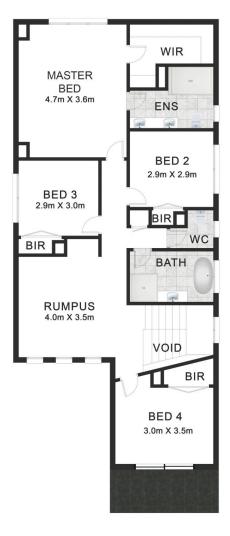

## 18 Conlon Avenue Moorebank NSW

This stunning Eden Brae home is designed for seamless living and entertaining.

Multiple formal and informal living zones, in addition to four generously sized bedrooms, provide ample space for your expanding family.

Step inside to discover the perfect blend of elegance and functionality, ideal for modern family living.

4 🗀 2 🖺 1 🖨

Price : \$1,320,000 Building Size : 211 sqm Land Size : 300 sqm

View : https://www.demians.