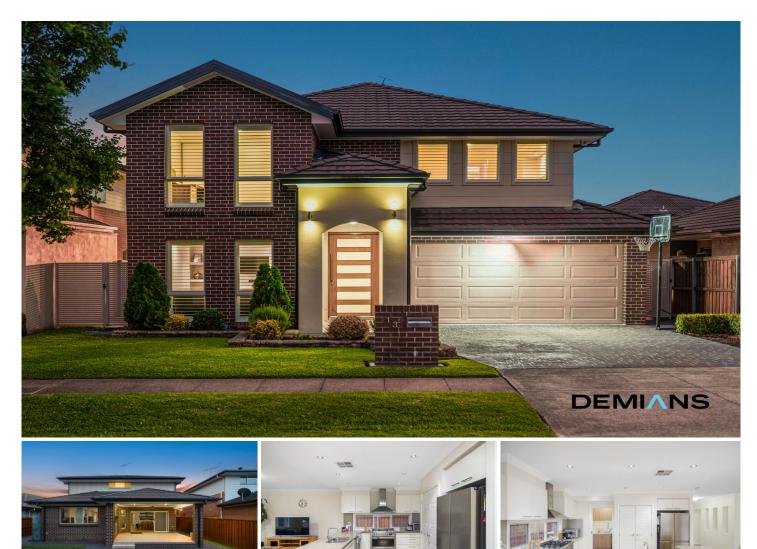

## 13 The Parkway Moorebank NSW

This newly renovated Wisdom home has been immaculately crafted to set a new standard in architectural brilliance, sophistication, and modern finishes.

DEMIA

Discover a home where every detail has been meticulously considered and is turnkey, ready for you to move in and enjoy from day one.

The expansive floor plan offers a plethora of living spaces designed for comfort, style, and low maintenance that is perfect for the growing family.

Nestled in the heart of George's Fair, it instantly captivates upon arrival with its set back position on a generous 452sqm block, extended driveway, double garage, meticulously landscaped front yard, covered porch, and striking façade.

## 4 🛤 2 🚔 2 😭

| Price     | :\$1,570,000 |
|-----------|--------------|
| Land Size | : 452 sam    |

- View : http:
  - : https://www.demians.com.au/sale/nsw/liverp ool-fairfield/moorebank/residential/house/79 21086