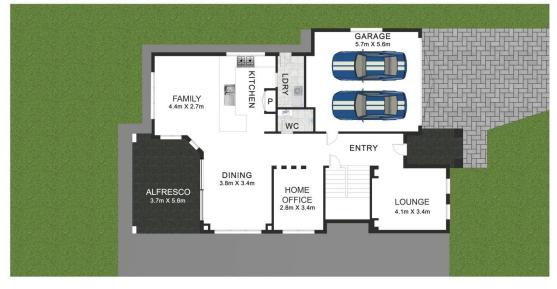

The expansive floor plan offers a plethora of living spaces designed for comfort, style, and low maintenance that is perfect for the growing family.

Nestled in the heart of George's Fair, it instantly captivates upon arrival with its set back position on a generous 452sqm block, extended driveway, double garage, meticulously landscaped front yard, covered porch, and striking façade.

## 4 🛤 2 🚔 2 😭

| Price     | :\$1,570,000 |
|-----------|--------------|
| Land Size | : 452 sam    |

- View : http:
  - : https://www.demians.com.au/sale/nsw/liverp ool-fairfield/moorebank/residential/house/79 21086