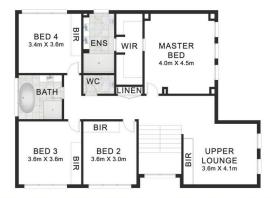

The expansive floor plan offers a plethora of living spaces designed for comfort, style, and low maintenance that is perfect for the growing family.

Nestled in the heart of George's Fair, it instantly captivates upon arrival with its set back position on a generous 452sqm block, extended driveway, double garage, meticulously landscaped front yard, covered porch, and striking façade.

## 4 🛤 2 🚔 2 😭

| Price     | :\$1,570,000 |
|-----------|--------------|
| Land Size | : 452 sam    |

- View : http:
  - : https://www.demians.com.au/sale/nsw/liverp ool-fairfield/moorebank/residential/house/79 21086