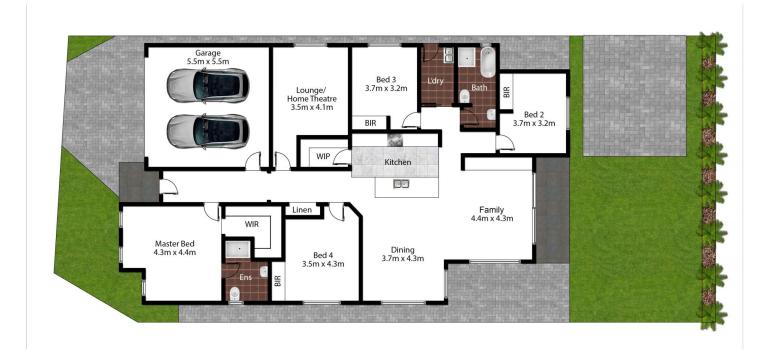

Situated on the high side of the street and set on an expansive 507sqm block, boasts a spacious floor plan designed by Wisdom, the home is tailored for low-maintenance and luxury living at top of mind.

30 Horizon Court, Moorebank

All reasonable care was taken in the preparation of this document, however no warranty is given to the accuracy of the information. Dimensions shown are approximate only.