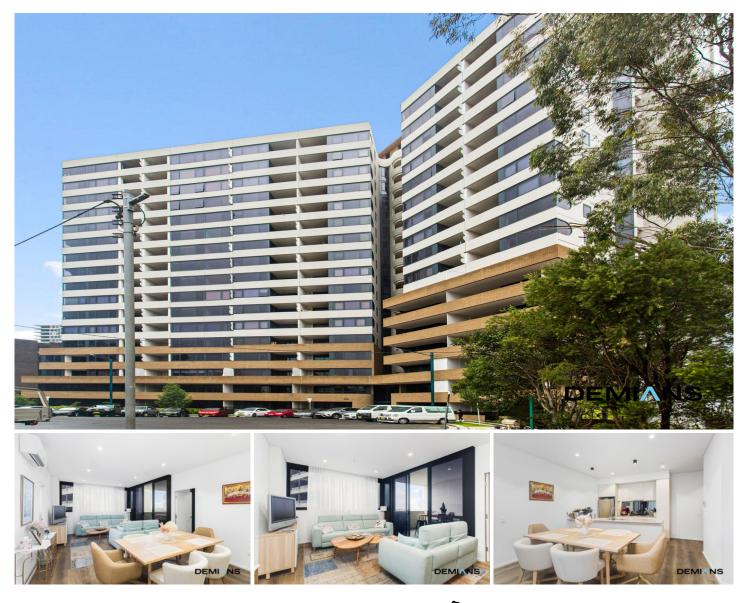

## 1309/32 Shepherd Street Liverpool NSW

Impeccable interiors, luxurious finishes and a perfectly designed and spacious floor plan, all combine to make this near new contemporary apartment deliver a first-class living experience.

This 2 bedroom dwelling features open plan living/dining that extends to a fully undercover tiled balcony area - overlooking the Liverpool CBD showcasing panoramic views.

The state of the art kitchen is complimented with extended stone bench-tops, led lighting, mirrored splash-back, as well as premium S/steel appliances, soft-close drawers, and ample storage space.

The gas-cooktop kitchen perfectly overlooks the combined living & dining space, that features sliding door access onto