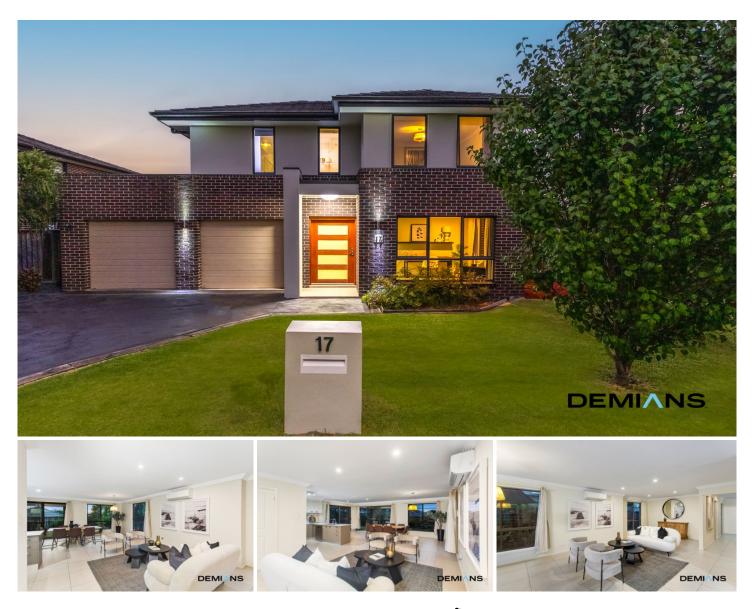

## **17 Velour Crescent Moorebank NSW**

This 507 sqm piece of prime Georges Fair land is perfectly situated on a prized corner block, presenting an unmatched combination of comfort, space, and superior quality all in one.

Presenting modern living at its finest, this Wincrest retreat features an expansive floor plan complemented by multiple living zones, making it the perfect choice for those seeking a contemporary lifestyle.

A home that amazes you from the moment you arrive with a striking façade that features stunning manicured gardens, and a double driveway that leads to the double garage for extra car accommodation.

As you step inside, versatility awaits with a downstairs multipurpose room, perfect for an office, extra living space,