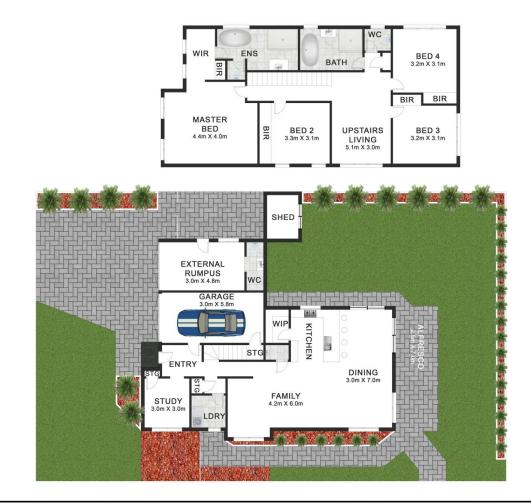

| 4 🛤 2 🚔 2 🗲 | þ |
|-------------|---|
|-------------|---|

| Price     | :\$1,425, |
|-----------|-----------|
| Land Size | : 507 sam |

- ,000 n
- View
  - : https://www.demians.com.au/sale/nsw/liverp ool-fairfield/moorebank/residential/house/79