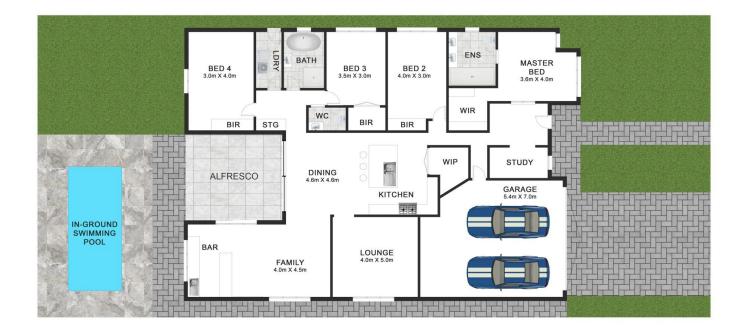

## 4 🍋 2 📛 2 🖨

View

| Price     | :\$1,580,000 |
|-----------|--------------|
| Land Size | ETE cam      |

- Land Size : 575 sqm
  - : https://www.demians.com.au/sale/nsw/liverp
  - ool-fairfield/holsworthy/residential/house/79 08547