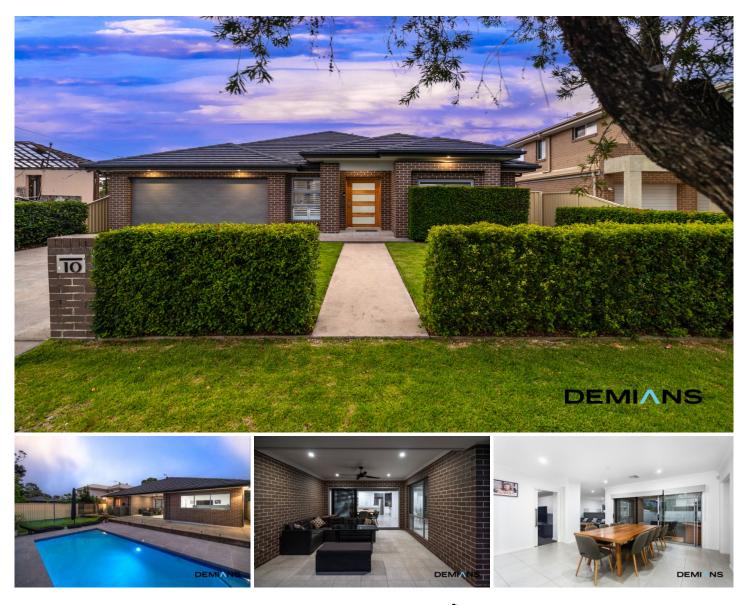

## **10 Damour Street Holsworthy NSW**

Experience luxury and convenience at its best with this modern, Wisdom built, single-level gem that is just 5 years young and nestled on an expansive 575sqm block.

This exceptional single-level residence offers an unparalleled living experience, complemented by an outstanding outdoor area designed for ultimate enjoyment.

Situated in a quiet cul-de-sac, you'll enjoy peace and privacy while still being close to all the amenities of Holsworthy.

Upon arrival, you'll be immediately impressed from the tastefully landscaped front gardens to the stylish facade, every aspect of this home exudes quality.

Its commanding position, is set back graciously with an