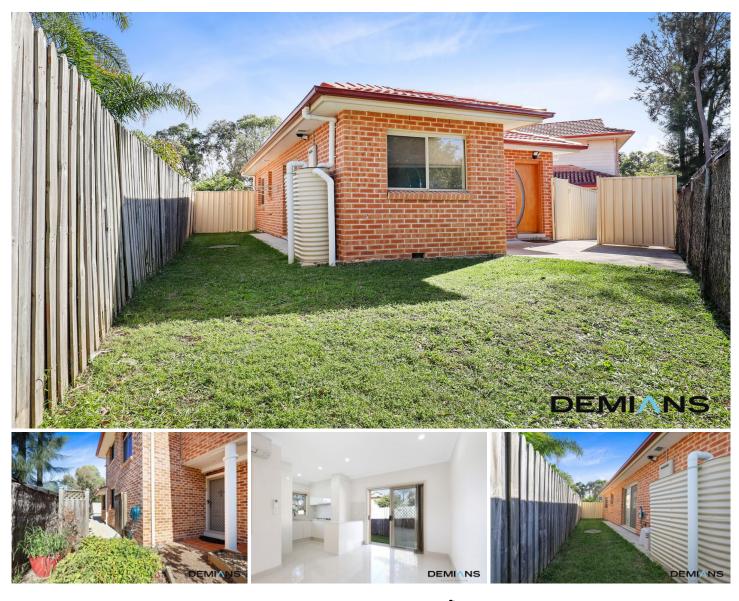

## 30a Cressbrook Drive Wattle Grove NSW

This near new 2-bedroom granny flat has been perfectly designed for a relaxed and easy-care lifestyle that is ready and waiting for you to move straight in. The rent covers/includes both water and gas - you can also pay an additional \$10.00 a week and receive unlimited internet.

Secured in a private and peaceful setting with its own separate entrance this neat and tidy home boasts two generous sized bedrooms both with built ins, and an open, combined living and dining area that flows perfectly to the huge outdoor yard space.

High ceilings and modern downlights create a generous sense of light and space, and neutral contemporary tones create a fresh modern aesthetic, which beautifully compliment the stunning tiled flooring throughout.