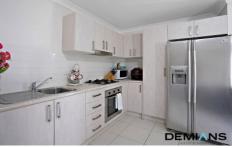

It features a gourmet kitchen with gas cooking, tiled splashback and S/steel appliances, as well as being

2 🖳 1 🖺

**View :** https://www.demians.com.au/lease/nsw/liverpool-fairfield/edmondson-park/residential/house/79060