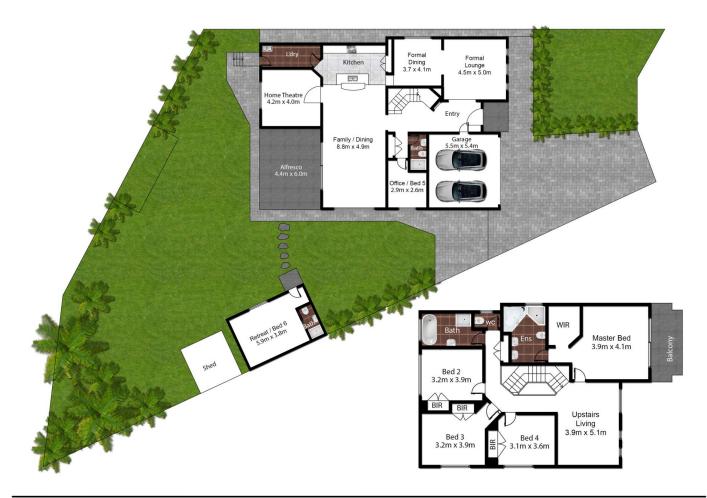

## **5 Templeton Crescent Moorebank NSW**

This exceptional Masterton build, a 7-year-old masterpiece, reigns supreme as one of the largest modern homes in Moorebank, set on an expansive 915sqm block.

Unquestionably unique, this residence has been meticulously designed to the last detail, occupying a prestigious position on a wide street within walking distance to the local shopping village.

Upon arrival, the property commands attention with its well set back position, showcasing a front manicured garden, a lengthy driveway leading to a double garage, and wide side access providing ample space for vehicles and toys.

Step inside, and you are immediately captured by its sheer size.

6 🚑 4 🖺 2 🖨

**Price** : \$ 2,070,000 **Land Size** : 915 sgm

View: https://www.demians.com.au/sale/nsw/liverp

ool-fairfield/moorebank/residential/house/79