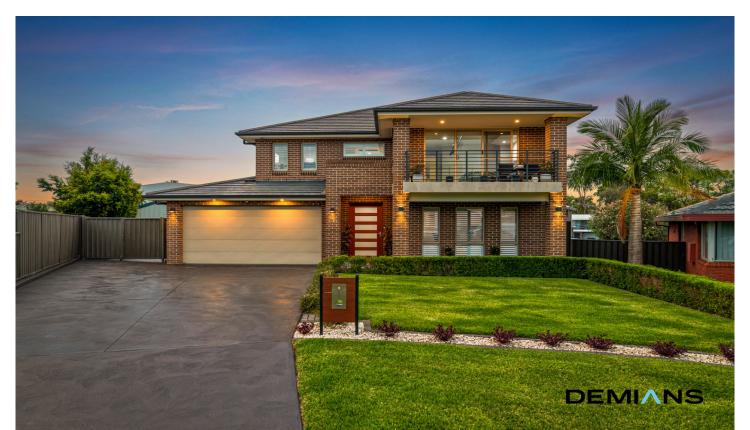

## **5 Templeton Crescent Moorebank NSW**

This exceptional Masterton build, a 7-year-old masterpiece, reigns supreme as one of the largest modern homes in Moorebank, set on an expansive 915sqm block.

Unquestionably unique, this residence has been meticulously designed to the last detail, occupying a prestigious position on a wide street within walking distance to the local shopping village.

Upon arrival, the property commands attention with its well set back position, showcasing a front manicured garden, a lengthy driveway leading to a double garage, and wide side access providing ample space for vehicles and toys.

Step inside, and you are immediately captured by its sheer size.

6 🚑 4 🖺 2 🖨

**Price** : \$ 2,070,000 **Land Size** : 915 sgm

View: https://www.demians.com.au/sale/nsw/liverp

ool-fairfield/moorebank/residential/house/79