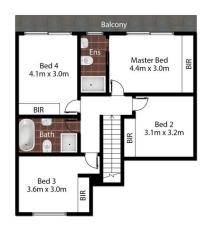

## 5 🛤 3 🚔 1 🚘

| Ρ | ric | е |                | ł |
|---|-----|---|----------------|---|
|   |     |   | <u><u></u></u> |   |

- View
- : Price guide \$1,100,000
- Land Size : 200 sqm
  - : https://www.demians.com.au/sale/nsw/liverp ool-fairfield/moorebank/residential/semi-det ached/7904405