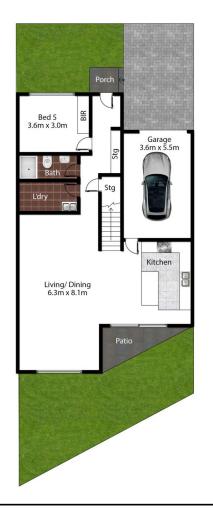

## 5 🛤 3 🚔 1 🚘

| Ρ | ric | е |                | ł |
|---|-----|---|----------------|---|
|   |     |   | <u><u></u></u> |   |

- View
- : Price guide \$1,100,000
- Land Size : 200 sqm
  - : https://www.demians.com.au/sale/nsw/liverp ool-fairfield/moorebank/residential/semi-det ached/7904405