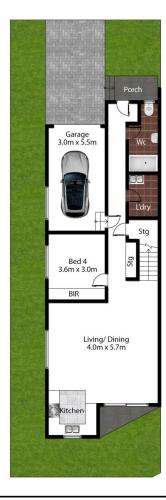

Enjoy the convenience of being within walking distance to

4 🍋 3 🚔 1 🚘

View

| Price      | :\$1,140,000 |
|------------|--------------|
| I and Size | • 209 sam    |

- : https://www.demians.com.au/sale/nsw/liverp ool-fairfield/moorebank/residential/semi-det ached/7904397