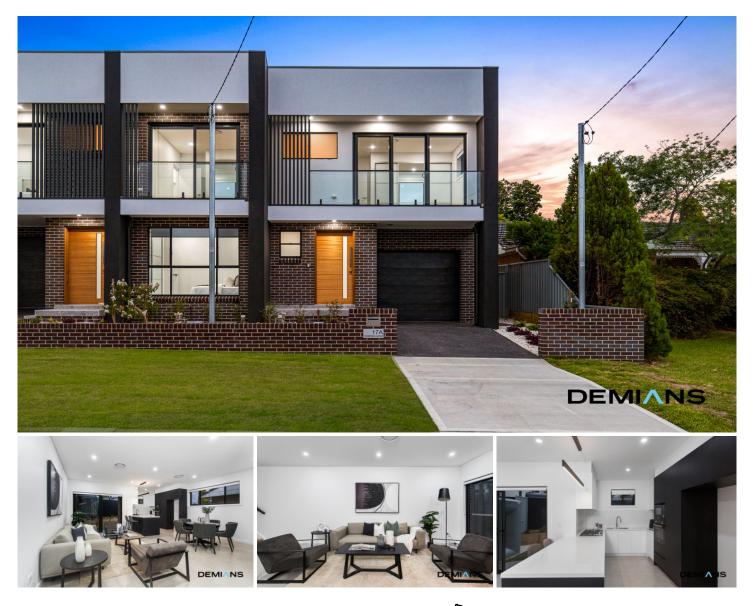

## 17a Thompson Avenue Moorebank NSW

Welcome to the epitome of modern living at 17 Thompson a meticulously crafted brand new development that caters to a diverse array of buyers.

Whether you're a first-time homebuyer, investor, downsizer, or someone seeking the ultimate modern lifestyle, this residence is the place to be.

Impeccably built, no expense has been spared in transforming this property into a haven of sophistication, captivating you with its luxurious and modern design.

In real estate, they say 'location is everything,' and at 17 Thompson, this highly sought-after position is indeed close to absolutely everything.

Enjoy the convenience of being within walking distance to

4 🍋 3 🚔 1 🚘

View

| Price      | :\$1,140,000 |
|------------|--------------|
| I and Size | • 209 sam    |

- : https://www.demians.com.au/sale/nsw/liverp ool-fairfield/moorebank/residential/semi-det ached/7904397