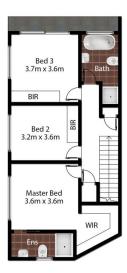

Enjoy the convenience of being within walking distance to

4 🍋 3 🚔 1 🚘

View

| Price      | :\$1,140,000 |
|------------|--------------|
| I and Size | • 209 sam    |

- : https://www.demians.com.au/sale/nsw/liverp ool-fairfield/moorebank/residential/semi-det ached/7904397