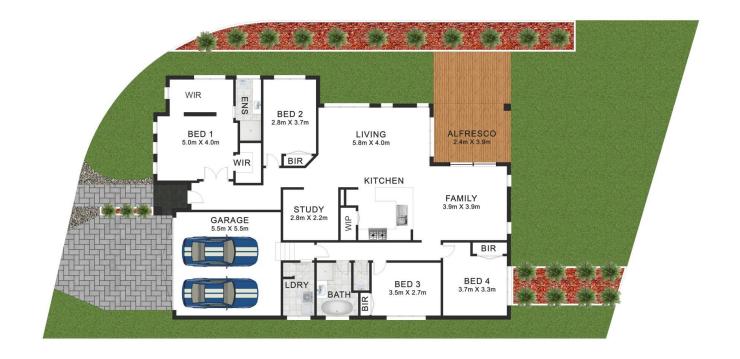

## 38 Bradbury Street Moorebank NSW

Perfectly positioned on a prized corner block this vibrant home sits proudly on 507sqm (approx) of prime George's Fair land that is perfect for absolutely everyone.

This luxurious single-level residence epitomises modern living at its finest, offering a blend of elegance, functionality, and versatility that appeals to a diverse range of buyers.

As you approach, the contemporary facade, lush garden beds, and twin-car driveway beckon you in, setting the stage for the remarkable features within.

Step inside to discover a master suite privately positioned at the front, boasting high ceilings, dual wardrobes with a wrap around walk in, and a deluxe ensuite with an oversized shower.