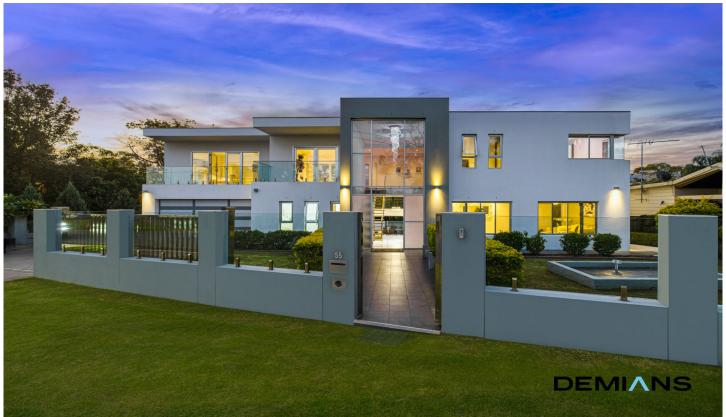

## 55 St George Crescent Sandy Point NSW

Step into modern living at its finest with this meticulously designed property, seamlessly blending architectural elegance and practical functionality.

Set on an expansive 681sqm block in a standout location within walking distance to the local bus stop, park, Georges River banks, Sandy Point boat ramp, and wharf.

A home that amazes you from the moment you arrive with a striking façade that features stunning manicured gardens, and an enticing gated driveway that leads to the double garage for extra car accommodation.

The grand entrance beneath a double-height skylit ceiling sets the stage for a residence that exudes sophistication.

To your right is a formal living that provides a grand space

5 🗀 3 🔓 2 🖨

**Price**: Price guide \$1,750,000