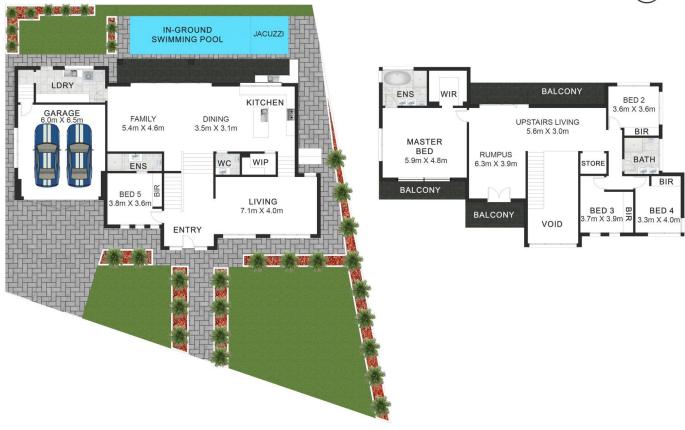

Land Size: 681 sqm

View: https://www.demians.com.au/sale/nsw/suth

erland/sandy-point/residential/house/78957

49

Shabna Maggs 0434 678 114

Michael Demian 0472 586 350

55 St. George Crescent, Sandy Point

All reasonable care was taken in the preparation of this document, however no warranty is given to the accuracy of the information. Dimensions shown are approximate only.