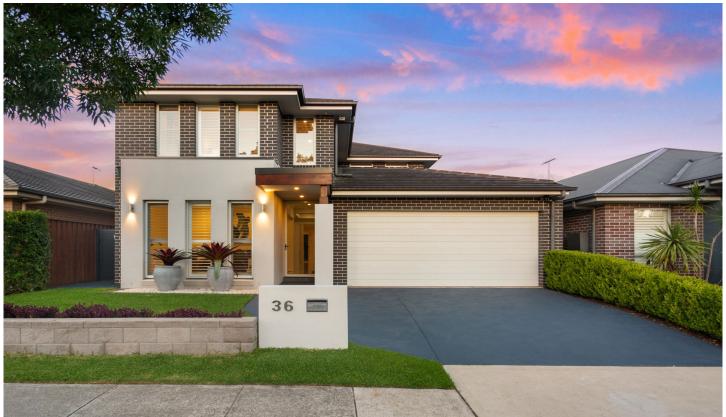

Tucked away in a quiet, wide street, the property enjoys a rare sense of privacy, positioned well back on an elevated block with no direct neighbours peering in.

The contemporary facade, lush lawn, and a spacious double garage, accompanied by additional off-street parking, sets the stage for a welcoming entrance.

Upon entering, one is instantly captivated by its sheer size & seamless front-to-rear flow.

5 📭 2 🚔 2 😭

**Price** : \$ 1,600,000 Land Size: 375 sqm

View : https://www.demians.com.au/sale/nsw/liverp

ool-fairfield/moorebank/residential/house/78