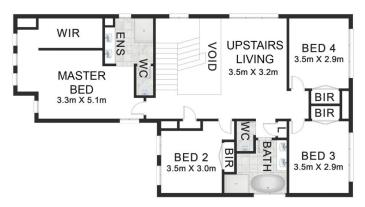

## 36 Speare Street Moorebank NSW

Step into a harmonious blend of style and comfort in this impressive family home, a true entertainer's haven. The sleek design, top-notch finishes, and thoughtful layout make for an effortlessly low-maintenance dwelling, tailored for families seeking both space and relaxation.

Tucked away in a quiet, wide street, the property enjoys a rare sense of privacy, positioned well back on an elevated block with no direct neighbours peering in.

The contemporary facade, lush lawn, and a spacious double garage, accompanied by additional off-street parking, sets the stage for a welcoming entrance.

Upon entering, one is instantly captivated by its sheer size & seamless front-to-rear flow.

5 📭 2 🚔 2 😭

**Price** : \$ 1,600,000 Land Size: 375 sqm

View : https://www.demians.com.au/sale/nsw/liverp

ool-fairfield/moorebank/residential/house/78