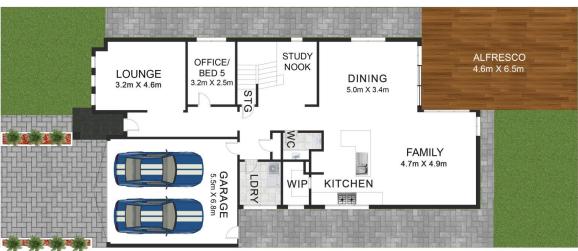

## 36 Speare Street Moorebank NSW

Step into a harmonious blend of style and comfort in this impressive family home, a true entertainer's haven. The sleek design, top-notch finishes, and thoughtful layout make for an effortlessly low-maintenance dwelling, tailored for families seeking both space and relaxation.

Tucked away in a quiet, wide street, the property enjoys a rare sense of privacy, positioned well back on an elevated block with no direct neighbours peering in.

The contemporary facade, lush lawn, and a spacious double garage, accompanied by additional off-street parking, sets the stage for a welcoming entrance.

Upon entering, one is instantly captivated by its sheer size & seamless front-to-rear flow.

5 📭 2 🚔 2 😭

**Price** : \$ 1,600,000 Land Size: 375 sqm

View : https://www.demians.com.au/sale/nsw/liverp

ool-fairfield/moorebank/residential/house/78